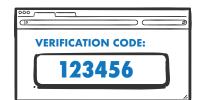

## **USING A COMPUTER**

- Enter your ECLKC account username and password on the ECLKC login page.
- Select the "Email Verification Code"link.
- Check the email address associated with your ECLKC account—the verification code will be in your inbox.

Plug the verification code into the "Verification Code" box on the ECLKC login page.