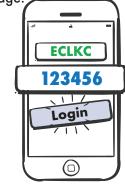

Plug the verification code into the "Verification Code" box on the ECLKC login page.

## **USING A MOBILE DEVICE**

 Enter your ECLKC account username and password on the ECLKC login page.

Select the Email verification code link.

Plug the verification code into the "Verification Code" box on the ECLKC

login page.