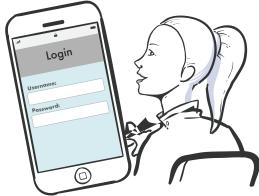

## **USING A COMPUTER**

- Enter your ECLKC account username and password on the ECLKC login page.
- Select the "Email Verification Code"link.
- Check the email address associated with your ECLKC account—the verification code will be in your inbox.

## **USING A MOBILE DEVICE**

 Enter your ECLKC account username and password on the ECLKC login page.

Select the Email verification code link.

Plug the verification code into the "Verification Code" box on the ECLKC

login page.