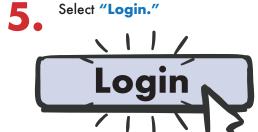

## **USING A COMPUTER**

- Enter your ECLKC account username and password on the ECLKC login page.
- Select the "Email Verification Code"link.
- Check the email address associated with your ECLKC account—the verification code will be in your inbox.

Plug the verification code into the "Verification Code" box on the ECLKC login page.