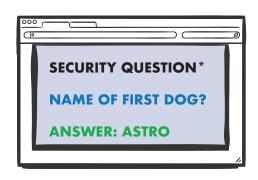

- Input your preferred password. Re-type your preferred password.
- Choose a security question from the dropdown menu. Enter the answer security question you selected.
- Select "Register"