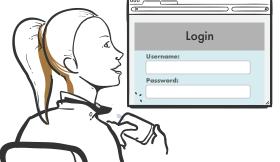

## **USING A COMPUTER**

- Enter your ECLKC account username and password on the ECLKC login page.
- Select the "Email Verification Code"link.
- Check the email address associated with your ECLKC account—the verification code will be in your inbox.

Plug the verification code into the "Verification Code" box on the ECLKC login page.